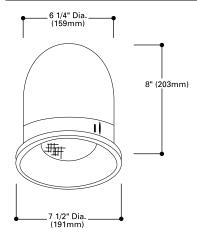

# **ATLITE**



**RF**Recessed Adjustable

Recessed Adjustable Less Battery Incandescent Lamps

## **EMERGENCY LIGHTING**

- Recessed adjustable units with baffle or cone inserts
- Lamp rotates 358° horizontally and 42° vertically
- · White powder coat trim
- Supplied with mounting frame and junction box
- Adjustable mounting bars
  ABI. 18" and 27" rigid mounting bars available
- Lamps are PAR36 sealed beam only – 6 or 12 volt
- Maximum lamp wattage is 50 watts
- Local 3 IBEW

### DESCRIPTION

The RF Recessed Adjustable Series provides remote mount lighting in a recessed trim available in many finish choices for baffle or cone inserts to match virtually any existing installation. For use as a remote when connected to an emergency battery source.

#### **DIMENSIONS**



### ORDERING INFORMATION

| Catalog No. | Description         | Ship Wt. |
|-------------|---------------------|----------|
| RF549       | Black Baffle        | 8        |
| RF549WB     | White Baffle        | 8        |
| RF556       | Satin Black Cone    | 8        |
| RF557       | Satin Aluminum Cone | 8        |
| RF558       | Satin Gold Cone     | 8        |
| RF557-12    | Aluminum Alzak Cone | 8        |
| RF558-13    | Gold Alzak Cone     | 8        |
|             |                     |          |

Note: PAR36 sealed beam lamp only. 6 or 12 volt.

Maximum wattage 50 watts. Please specify lamp when ordering.